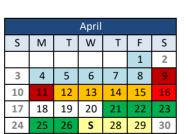

| 24-Feb    | Withdrawal deadline (Full Semester)      |
|-----------|------------------------------------------|
| 10-Mar    | Withdrawal begins as W or WF (2nd Block) |
| 23-Mar    | Wtihdraw Deadline (2nd Block)            |
| 12-15-Apr | Final Exam Days                          |
| 16-Apr    | Graduation                               |
| 21-Apr    | Faculty Grades Due                       |
|           |                                          |
|           |                                          |
|           | Spring Semester 2022                     |
|           | April 27, 2022 - June 25, 2022           |
| 29-Apr    | Add/drop Deadline (Full Semester)        |