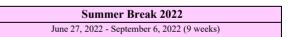

| April 27, 2022 - June 25, 2022 |                                              |
|--------------------------------|----------------------------------------------|
| 29-Apr                         | Add/drop Deadline (Full Semester)            |
| 17-May                         | Withdrawal begins as W or WF (Full Semester) |
| 27-May                         | Withdraw Deadline (Full Semester)            |
| 22-24-Jun                      | Final Exam Days                              |
| 25-Jun                         | Graduation                                   |
| 30-Jun                         | Faculty Grades Due                           |